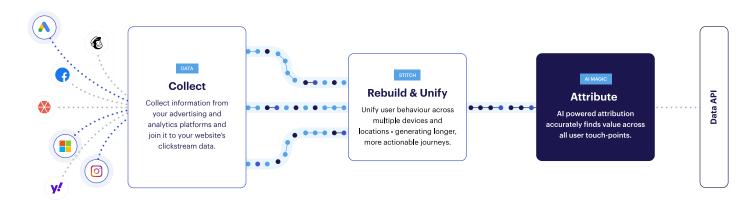

## The Solution

To activate Corvidae our pixel was deployed on the Safestore website, and AdTech platforms were tagged to help show a complete picture of the customer journey.

Corvidae's patented AI-based attribution model could then be employed to correctly attribute revenue to the channels and campaigns that impacted each conversion. Weighting each interaction based on the improvement in the chance of conversion.